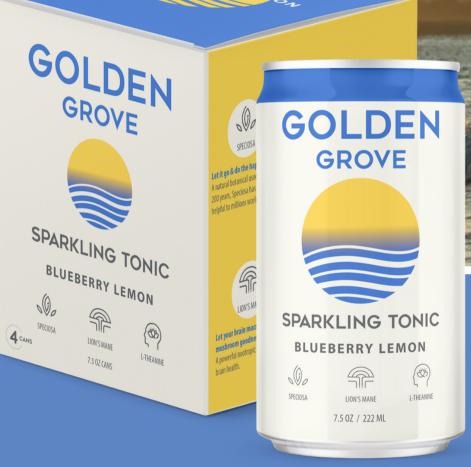

### **BLUEBERRY LEMON**

#### **SPECS**

7.5 oz / 222mL can Gluten Free Vegan Friendly Golden Grove uniquely fuses nature's elixirs in a refreshing, sparkling tonic. Each can offers a blend of 100mg of Lion's Mane, 100mg of L-Theanine, and 50mg of Speciosa, including 35mg of Mitragynine, crafted to enhance brain health, alleviate stress, and foster resilience against daily pressures.