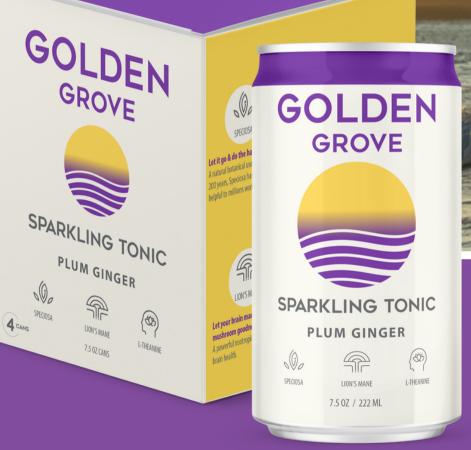

# PLUM GINGER

#### **SPECS**

7.5 oz / 222mL can Gluten Free Vegan Friendly Golden Grove uniquely fuses nature's elixirs in a refreshing, sparkling tonic. Each can offers a blend of 100mg of Lion's Mane, 100mg of L-Theanine, and 50mg of Speciosa, including 35mg of Mitragynine, crafted to enhance brain health, alleviate stress, and foster resilience against daily pressures.