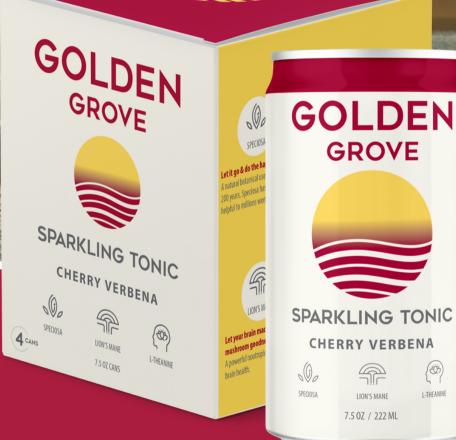

## CHERRY VERBENA

### QUANTITIES

4-pack 24-pack Call for pricing!

#### **SPECS**

7.5 oz / 222mL can **Gluten Free Vegan Friendly** 

Golden Grove uniquely fuses nature's elixirs in a refreshing, sparkling tonic. Each can offers a blend of 100mg of Lion's Mane, 100mg of L-Theanine, and 50mg of Speciosa, including 35mg of Mitragynine, crafted to enhance brain health, alleviate stress, and foster resilience against daily pressures.

Mitragyna Speciosa 50mg

Lion's Mane 100mg

L-Theanine 100mg

sales@botanaway.com 1-800-822-0878

(30)

L-THEANING

HON'S MANE

7.5 0Z / 222 ML